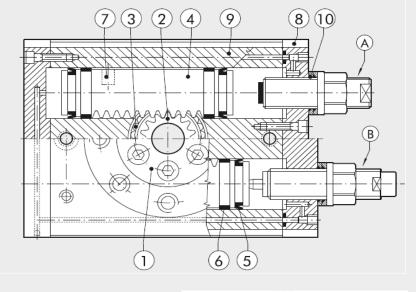

#### COMPONENTS

- ROTARY FLANGE: anodised aluminium
- ② PINION: hardened and tempered steel
- ③ BALL BEARING
- ④ PISTON / RACK: hardened and tempered steel
- 5 CUSHIONING GASKET: NBR
- 6 GUIDE SHOE: PTFE
- ⑦ MAGNET: neodymium
- ⑧ HEAD: anodised aluminium
- BARREL: anodised aluminium
- 10 SEAL: NBR

#### VERSIONS:

- A Stroke adjustment
- B Stroke adjustment with inside hydraulic shock absorbers (available from Ø 25)

For further information please visit : https://goo.gl/wfoWWV

We are the authorized distributor of Metal Work in Bangladesh.