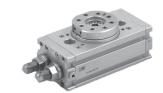

## Rotary Actuators Series R3, Code- W1630306180

Actuator with double rack and play take-up. Angle of rotation adjustable from 0 to 180°. The R3 rotary actuator can come with a mechanical stop or hydraulic end-of-stroke cushioning. There is a version with flange and one with shaft (for ø16-20-25-30). There are slots in the body for retracting magnetic proximity sensors, two on each side. There is hole in the flange for air pipes or wires.